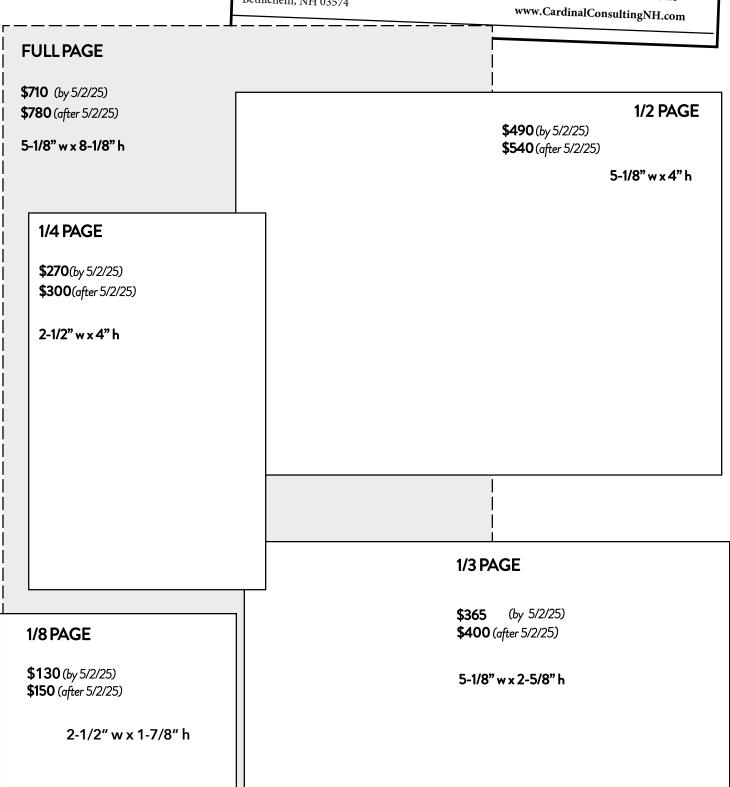

#### **PRICING**

| SIZE                        | MEASUREMENTS width (wd) x hgt | OPEN RATE<br>(Book by 5/16) | EARLY BIRD<br>(Book by 5/2) |
|-----------------------------|-------------------------------|-----------------------------|-----------------------------|
| FULL PAGE (Vertical)        | 5.125" wd x 8.125"            | \$780                       | \$710                       |
| HALF PAGE (Horizontal)      | 5.125" wd x 4"                | \$540                       | \$490                       |
| THIRD PAGE (Horizontal)     | 5.125" wd x 2.625"            | \$400                       | \$365                       |
| QUARTER PAGE (Vertical)     | 2.5" wd x 4"                  | \$300                       | \$270                       |
| EIGHTH PAGE (Horizontal)    | 2.5" wd x 1.875"              | \$150                       | \$130                       |
| PARTNER'S DIRECTORY LISTING | N/A                           | \$75                        | \$75                        |
| COVER 2 (Inside Front)      | 5.125" wd x 8.125"            | COLOR: \$1260               | COLOR: \$1200               |
| COVER 3 (Inside Back)       | 5.125" wd x 8.125"            | COLOR: \$1125               | COLOR: \$1075               |
| COVER 4 (Outside Back)      | 5.125" wd x 8.125"            | COLOR: \$1430               | COLOR: \$1300               |

#### 2025 Program Layouts

**ACTUAL SIZE shown is** inclusive of border. NO BLEED ADS.

Full information on other side

#### Directory Listing 'Performance Partners' - \$75

Area listing style directory, alphabetical by company name with contact info. See below example.

### WEATHERVANE PERFORMANCE PARTNERS DIRECTORY An Area Business Listing

**Cardinal Consulting** 

Bethlehem, NH 03574

508-333-4725